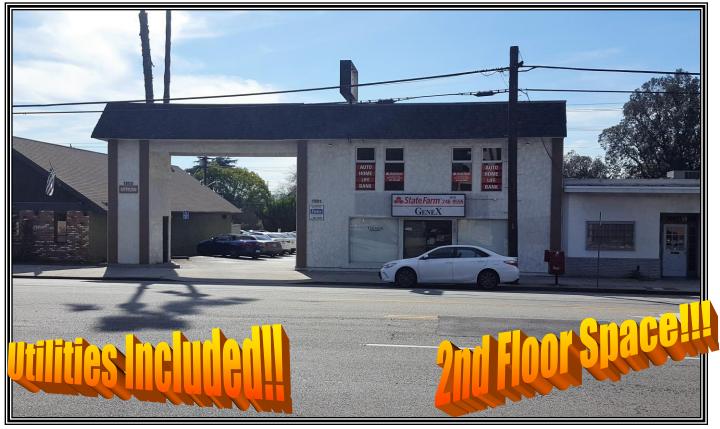

## **Prime Burbank Office Space for Lease** 1303 N. SAN FERNANDO BOULEVARD

1303 N. San Fernando Boulevard LOCATION:

Burbank, Ca 91504

**SIZE/RENTAL RATE:** Unit 203 – 700 +/- sq ft @ \$1,595/month, gross

**Immediate AVAILABLE:** 

**PARKING:** Excellent parking for both employees and customers

\* Prime location near downtown Burbank **COMMENTS:** 

\* Reasonable rates compared to other properties in

the area

\* Easy access to the 5 freeway

\* Walking distance to many area amenities